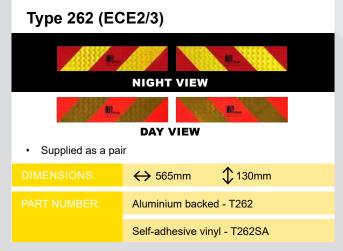

he range includes ECE70, ECE70/1 and BS AU152 approved boards which are all made in the UK.

As all boards are custom printed we offer the facility to include customer logos FOR FREE.

We also supply ADR and hazchem markers and panels, abnormal load markers and a wide range of specialist warning markers and signage.

We welcome any customer enquiries for special items and can also supply products for the Irish and continental markets.

In addition to marker boards we also have ECE-104 conspicuity tape available in red, amber and white from manufacturers such as 3M and Avery.

VIEW THE FULL RANGE OF BOARDS AND MARKERS ONLINE AND ORDER THROUGH YOUR CUSTOMER PORTAL ON FPLUK.COM



SCAN THE CODE TO GO DIRECTLY TO THE BOARDS & MARKERS PAGE OF FPLUK.COM

#### **ECE-70 AMENDMENT 1 MARKERS**















All Marker Boards are available in Magnetic Versions

See your Customer Portal or contact us for further information

#### **BS AU152 MARKER BOARDS**















#### **IRISH MARKER BOARDS**

## Designed specifically for use within the Republic of Ireland for all articulated and fixed bed lorries and trailers













#### **ABNORMAL LOAD MARKERS**



#### Front/Rear **Projection Marker**

- Supplied individually
- Available as flexible or rigid marker

← 610mm

**1**610mm

Aluminium backed - TR1C Flexible marker - TR1F Magnetic - TR1MAG

#### **Slow Moving Triangle**

Supplied individually

→ 365mm

**365mm** 

Aluminium backed - TR4

Self-adhesive vinyl - TR4SA

#### WIDE LOAD

#### Wide Load Sign

- Supplied individually
- Flexible sign with mounting eyelets
- Non-refle