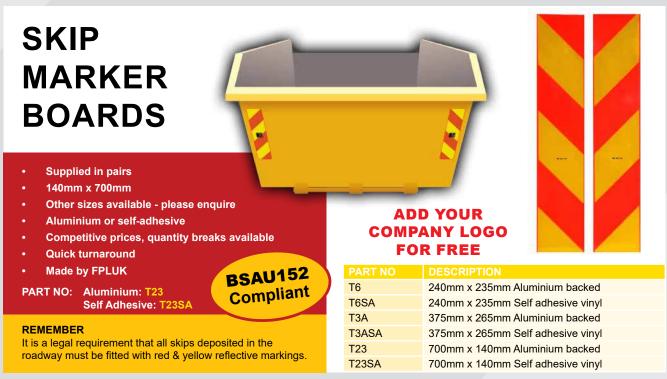

### MARKER BOARDS

FPL ARE THE LARGEST
MANUFACTURER OF CV MARKER
BOARDS IN THE UK.

The range includes ECE70, ECE70/1 and BS AU152 approved boards which are all made in the UK.

As all boards are custom printed we offer the facility to include customer logos FOR FREE.

We also supply ADR and hazchem markers and panels, abnormal load markers and a wide range of specialist warning markers and signage.

We welcome any customer enquiries for special items and can also supply products for the Irish and continental markets.

In addition to marker boards we also have ECE-104 conspicuity tape available in red, amber and white from manufacturers such as 3M and Avery.

VIEW THE FULL RANGE OF BOARDS AND MARKERS ONLINE AND ORDER THROUGH YOUR CUSTOMER PORTAL ON FPLUK.COM

SCAN THE CODE TO GO DIRECTLY TO THE BOARDS & MARKERS PAGE OF FPLUK.COM

#### **ECE-70 AMENDMENT 1 MARKERS**

All Marker Boards are available in Magnetic Versions

See your Customer Portal or contact us for further information

#### **BS AU152 MARKER BOARDS**