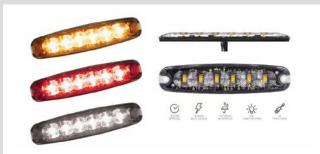

PART NUMBER GHSA3

GHSA2

#### **Exclamation Symbol**

Used to mark irritants; dermal sensitisers; narcotic effects; acute toxicity; respiratory tract irritation

| 100x100mm | PART NUMBER | GHSA1 |
|-----------|-------------|-------|
| 200x200mm | PART NUMBER | GHSA2 |
| 250x250mm | PART NUMBER | GHSA3 |

#### Flame Symbol

Used to mark flammable; self reacting; pyrophoric; self heating; organic peroxides and products that emit flammable gases

| DIMENSIONS | 100x100mm | PART NUMBER | GHSB1 |
|------------|-----------|-------------|-------|
|            | 200x200mm | PART NUMBER | GHSB2 |
|            | 250x250mm | PART NUMBER | GHSB3 |

#### **Explosion Symbol**

Used to mark self reacting; organic peroxides and explosive products

PART NUMBER GHSD1

GHSD2

GHSD3

GHSF3

PART NUMBER

PART NUMBER

| DIMENSIONS | 100x100mm | PART NUMBER | GHSC1 |
|------------|-----------|-------------|-------|
|            | 200x200mm | PART NUMBER | GHSC2 |
|            | 250x250mm | PART NUMBER | GHSC3 |

| (200mm | PART NUMBER | GHSC2 |
|--------|-------------|-------|
| (250mm | PART NUMBER | GHSC3 |
|        |             |       |