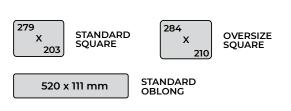

#### **Dry Reflective - Yellow**

| DESCRIPTION                                              | PART NO     |
|----------------------------------------------------------|-------------|
| 11 x 8" - YELLOW - 279x203mm (standard square)           | BD279203Y   |
| 11 x 8" - YELLOW & LOGO -<br>279x203mm (standard square) | BD279203YSP |
| 11.25 x 8.25" - YELLOW<br>284x210mm (oversize square)    | BD285210Y   |
| 20.5 x 4.375" - YELLOW -<br>520x111mm (standard oblong)  | BD520111Y   |
| 21 x 6" - 533x152mm<br>(oversize oblong)                 | BD533152Y   |

#### **Dry Reflective - White**

| DESCRIPTION                                         | PART NO   |
|-----------------------------------------------------|-----------|
| 11 x 8" - WHITE - 279x203mm (standard square)       | BD279203W |
| 11.25 x 8.25" - WHITE - 284x210mm (oversize square) | BD285210W |
| 20.5 x 4.375" - WHITE - 520x111mm (standard oblong) | BD520111W |

#### **Wet Acrylic**

| DESCRIPTION                                 | PART NO  |
|---------------------------------------------|----------|
| 11 x 8" - 279x203mm (standard square)       | BA279203 |
| 11.25 x 8.25" - 284x210mm (oversize square) | BA284210 |
| 12.25 x 8.25" - 310x210mm (euro square)     | BA310210 |
| 20.5 x 4.375" - 520x111mm (standard oblong) | BA520111 |
| 21 x 6" - 533x152mm (oversize oblong)       | BA533152 |