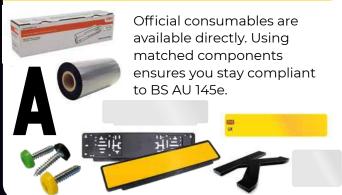

#### **NUMBER PLATE COMPONENTS**

#### **Dry Reflective - Yellow**

| DESCRIPTION                                              | PART NO     |
|----------------------------------------------------------|-------------|
| 11 x 8" - YELLOW - 279x203mm (standard square)           | BD279203Y   |
| 11 x 8" - YELLOW & LOGO -<br>279x203mm (standard square) | BD279203YSP |
| 11.25 x 8.25" - YELLOW<br>284x210mm (oversize square)    | BD285210Y   |
| 20.5 x 4.375" - YELLOW -<br>520x111mm (standard oblong)  | BD520111Y   |
| 21 x 6" - 533x152mm<br>(oversize oblong)                 | BD533152Y   |

#### **OKI Substrate**

| DESCRIPTION                                          | PART NO    |
|------------------------------------------------------|------------|
| 11 x 8" - WHITE - 279x203mm (standard square)        | OKI279203W |
| 11 x 8" - YELLOW - 279x203mm (standard square)       | OKI279203Y |
| 20.5 x 4.375" - WHITE - 520x111mm (standard oblong)  | OKI520111W |
| 20.5 x 4.375" - YELLOW - 520x111mm (standard oblong) | OKI520111Y |

#### **Dry Reflective - White**

| DESCRIPTION                                         | PART NO   |
|-----------------------------------------------------|-----------|
| 11 x 8" - WHITE - 279x203mm (standard square)       | BD279203W |
| 11.25 x 8.25" - WHITE - 284x210mm (oversize square) | BD285210W |
| 20.5 x 4.375" - WHITE - 520x111mm (standard oblong) | BD520111W |

#### **OKI Laser Film**

| DESCRIPTION                 | PART NO       |
|-----------------------------|---------------|
| 11 x 8" PACK OF 10          | OKI279203FILM |
| 279x203mm (standard square) |               |
| 20.5 x 4.375" PACK OF 10    | OKI520111FILM |
| 520x111mm (standard oblong) |               |

#### **Wet Acrylic**

| DESCRIPTION                                 | PART NO  |
|---------------------------------------------|----------|
| 11 x 8" - 279x203mm (standard square)       | BA279203 |
| 11.25 x 8.25" - 284x210mm (oversize square) | BA284210 |
| 12.25 x 8.25" - 310x210mm (euro square)     | BA310210 |
| 20.5 x 4.375" - 520x111mm (standard oblong) | BA520111 |
| 21 x 6" - 533x152mm (oversize oblong)       | BA533152 |