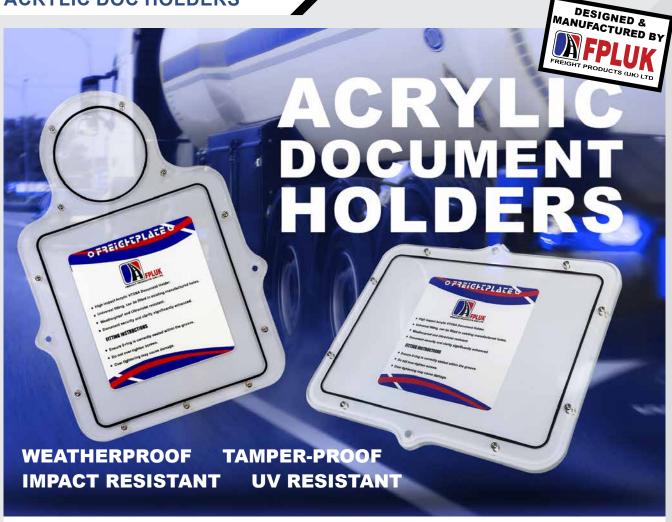

An exclusive Freight Products own brand product

**ACRYLIC DOC HOLDERS** 

#### 1 - Single Licence Holder

• For mounting licence discs

PART NUMBER:

ARCLH3

#### 2 - Licence Plate Holder

- · Combination MOT and licence holder
- Designed for trailers
- Holds VTG6A & license disc

PART NUMBER:

ARCMOT9

#### 3 - Trailer MOT Holder

- Designed for trailers
- Holds VTG6A

PART NUMBER:

ARCMOT8

#### 4 - Registration Document Holder

- Designed for registration documents
- Holds VTRC

PART NUMBER:

ARCMOT0