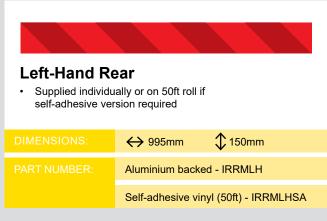

any customer enquiries for special items and can also supply products for the Irish and continental markets.

In addition to marker boards we also have ECE-104 conspicuity tape available in red, amber and white from manufacturers such as 3M and Avery.

VIEW THE FULL RANGE OF BOARDS AND MARKERS ONLINE AND ORDER THROUGH YOUR CUSTOMER PORTAL ON FPLUK.COM



SCAN THE CODE TO GO DIRECTLY TO THE BOARDS & MARKERS PAGE OF FPLUK.COM

#### **ECE-70 AMENDMENT 1 MARKERS**















All Marker Boards are available in Magnetic Versions

See your Customer Portal or contact us for further information

#### **BS AU152 MARKER BOARDS**















#### **IRISH MARKER BOARDS**

## Designed specifically for use within the Republic of Ireland for all articulated and fixed bed lorries and trailers













#### **ABNORMAL LOAD MARKERS**



#### Front/Rear **Projection Marker**

- Supplied individually
- Available as flexible or rigid marker

← 610mm

**1**610mm

Aluminium backed - TR1C Flexible marker - TR1F Magnetic - TR1MAG

#### **Slow Moving Triangle**

Supplied individually

→ 365mm

**365mm** 

Aluminium backed - TR4

Self-adhesive vinyl - TR4SA

#### WIDE LOAD

#### Wide Load Sign

- Supplied individually
- Flexible sign with mounting eyelets
- Non-reflective backing

→ 1900mm

300mm

Flexible marker - WLOADIF



#### STGO Board

- Supplied individually
- Aluminium backed

→ 400mm

250mm

All codes DIY - STGO CAT1 code - STGO1 CAT2 code - STGO2 CAT3 code - STGO3



#### **Abnormal Load Sign**

- Supplied individually
- Aluminium backed sign 500x500mm
- Folding version 400x400m