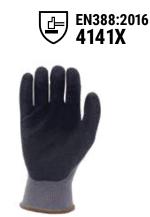

#### SAFETY CUT PRO

#### PALMWICK™ TECHNOLOGY

Designed for long-lasting comfort and optimal fit. Our PalmWick™ breathable nitrile coated palm combined with a 13 gauge HPPE engineered knit delivers maximum protection.

#### **KEY BENEFITS**

- + ANSI-ISEA 105-2016 cut level A5
- + EN388: 2016 cut level E
- + Full hand breathability
- + Reinforced thumb saddle

**PW275** 

**VIDEO POS** DISPLAY STANDS **AVAILABLE** 

ORDER GLOVES **THROUGH YOUR CUSTOMER PORTAL SCAN HERE TO VIEW ONLINE** 