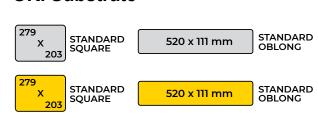

#### **OKI Substrate**

| DESCRIPTION                                          | PART NO    |
|------------------------------------------------------|------------|
| 11 x 8" - WHITE - 279x203mm (standard square)        | OKI279203W |
| 11 x 8" - YELLOW - 279x203mm (standard square)       | OKI279203Y |
| 20.5 x 4.375" - WHITE - 520x111mm (standard oblong)  | OKI520111W |
| 20.5 x 4.375" - YELLOW - 520x111mm (standard oblong) | OKI520111Y |