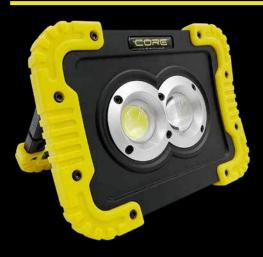

hes 6 x CL200 Focusing Torches

Part No: CL80/CL200/CDU

#### **TORCHES & WORKSHOP LIGHTS**



### CLH200 Rechargeable Head-Torch

200 Lumens
55 Metre maximum range
5 Hours battery run-time
Inbuilt 'Li-ion' rechargeable battery
USB/mini USB charger lead (supplied)
High, Medium, Low & SOS modes
Optional 'Motion Sensor' control

Supplied individually or as 12pcs CDU Pack Part No: CLH200 Part No: CLH200/CDU



### CLH320 Rechargeable Focusing Torch

320 Lumens
60 Metre maximum range
9 Hours battery run-time
Inbuilt 'Li-ion' rechargeable battery
USB/mini USB charger lead (supplied)
High, Low & Flashing (white) modes
Solid & Flashing (red) modes
Illuminated 'Battery Life' indicator
Optional 'Motion Sensor' control

Supplied individually or as 12pcs CDU Pack Part No: CLH320 Part No: CLH320/CDU



### CLW800 Wide Area LED Work-Lamp

800 Lumens 5 Hours battery run-time High (100%) & Low (50%) modes 180 degree adjustable handle for hanging-up or free standing 4 x AA Batteries (not supplied)

Supplied individually or as 4pcs CDU Pack Part No: CLW800 Part No: CLW800/CDU



### CLW1150 Rechargeable Wide Area LED Work-Lamp

1150 Lumens
5 Hours battery run-time
Inbuilt 'Li-ion' rechargeable battery
High (100%) & Low (50%) modes
180 degree adjustable handle
Includes 'Battery Life' indicator display
'Power Out' port
Supplied individually or as 4pcs CDU Pack

Part No: CLW1150

Part No: CLW1150/CDU

#### INTRODUCTION TO LIGHTING









### LED ECE-R10 Amber Beacon 60 SMD, 12V-24V

AMBER AVAILABLE AS STANDARD, BLUE, RED & GREEN AVAILABLE AS OPTIONS.



| PART NUMBER | MOUNTING   |
|--------