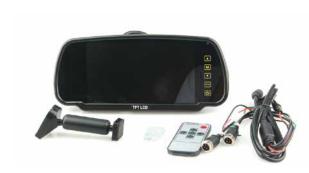

#### **Hazchem Cylinder Plate**

- Supplied individually
- Aluminium backed sign

**DIMENSIONS:** 

**300mm** 

PART NUMBER:

With frame holder - HZCPH

Without frame holder - HZCP