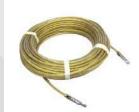

#### **TIR Cable**

- · 6mm Overall diameter cable
- Maximum tensile strength: 180KG/mm<sup>2</sup>
- Assembled to C&E **EEC** regulations
- Various lengths available

| PART NO | DESCRIPTION               |
|---------|---------------------------|
| TIR019  | 30.4m - TIR fixing 2 ends |
| TIR021  | 34.4m - TIR fixing 2 ends |
| TIR022  | 36.4m - TIR fixing 2 ends |
| TIR026  | 250m reel                 |

#### **Cable End Set**

- A complete kit to cater for two ends
- Comprises 2 end sleeves, 2 collars and 2 aluminium nails

PART NUMBER:

**TIR024** 