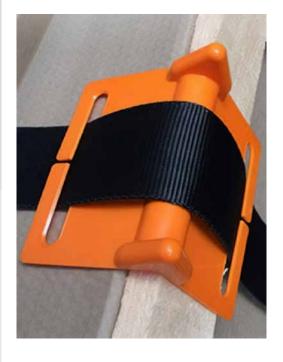

#### **TIR Cable**

- · 6mm Overall diameter cable
- Maximum tensile strength: 180KG/mm<sup>2</sup>
- Assembled to C&E **EEC** regulations
- Various lengths available

| PART NO | DESCRIPTION               |
|---------|---------------------------|
| TIR019  | 30.4m - TIR fixing 2 ends |
| TIR021  | 34.4m - TIR fixing 2 ends |
| TIR022  | 36.4m - TIR fixing 2 ends |
| TIR026  | 250m reel                 |

#### **Cable End Set**

- A complete kit to cater for two ends
- Comprises 2 end sleeves, 2 collars and 2 aluminium nails

PART NUMBER:

**TIR024** 