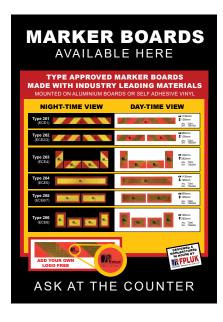

### MARKER BOARDS

FPL ARE THE LARGEST
MANUFACTURER OF CV MARKER
BOARDS IN THE UK.

The range includes ECE70, ECE70/1 and BS AU152 approved boards which are all made in the UK.

As all boards are custom printed we offer the facility to include customer logos FOR FREE.

We also supply ADR and hazchem markers and panels, abnormal load markers and a wide range of specialist warning markers and signage.

We welcome any customer enquiries for special items and can also supply products for the Irish and continental markets.

In addition to marker boards we also have ECE-104 conspicuity tape available in red, amber and white from manufacturers such as 3M and Avery.

VIEW THE FULL RANGE OF BOARDS AND MARKERS ONLINE AND ORDER THROUGH YOUR CUSTOMER PORTAL ON FPLUK.COM

#### **ECE-70 AMENDMENT 1 MARKERS**

All Marker Boards are available in Magnetic Versions

See your Customer Portal or contact us for further information