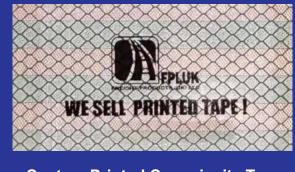

### **Beware Of Fake And Unsafe Illegal ECE104 Conspicuity Tape!**

COUNTERFEIT VERSIONS OF ECE104 CERTIFIED TAPE ARE CIRCULATING

These products consistently fail multiple visibility tests. Supplying these products are putting lives at risk every day across the UK. Protect yourself, your company and fellow road users by only buying legitimate products from trusted sources.

### What to look out for...

The 'E' marking features a black overprint, which will wear off easily.

#### **REAL:**

Only ECE104 approved tape has an embedded, indelible 'E' mark that cannot be removed.

#### ALSO, DID YOU KNOW?...

FAKE ECE104 tape has a rough unsealed edge. REAL ECE104 tape has a smooth sealed edge.