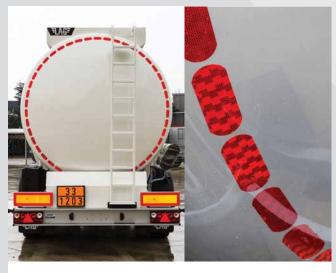

### **Beware Of Fake And Unsafe Illegal ECE104 Conspicuity Tape!**

COUNTERFEIT VERSIONS OF ECE104 CERTIFIED TAPE ARE CIRCULATING

These products consistently fail multiple visibility tests. Supplying these products are putting lives at risk every day across the UK. Protect yourself, your company and fellow road users by only buying legitimate products from trusted sources.

### What to look out for...

The 'E' marking features a black overprint, which will wear off easily.

#### **REAL:**

Only ECE104 approved tape has an embedded, indelible 'E' mark that cannot be removed.

#### ALSO, DID YOU KNOW?...

FAKE ECE104 tape has a rough unsealed edge. REAL ECE104 tape has a smooth sealed edge.