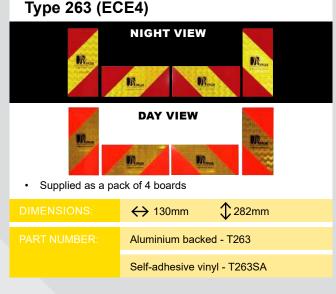

ange includes ECE70, ECE70/1 and BS AU152 approved boards which are all made in the UK.

As all boards are custom printed we offer the facility to include customer logos FOR FREE.

We also supply ADR and hazchem markers and panels, abnormal load markers and a wide range of specialist warning markers and signage.

We welcome any customer enquiries for special items and can also supply products for the Irish and continental markets.

In addition to marker boards we also have ECE-104 conspicuity tape available in red, amber and white from manufacturers such as 3M and Avery.

VIEW THE FULL RANGE OF BOARDS AND MARKERS ONLINE AND ORDER THROUGH YOUR CUSTOMER PORTAL ON FPLUK.COM



SCAN THE CODE TO GO DIRECTLY TO THE BOARDS & MARKERS PAGE OF FPLUK.COM

#### **ECE-70 AMENDMENT 1 MARKERS**















All Marker Boards are available in Magnetic Versions

See your Customer Portal or contact us for further information

#### **BS AU152 MARKER BOARDS**















#### **IRISH MARKER BOARDS**

## Designed specifically for use within the Republic of Ireland for all articulated and fixed bed lorries and trailers













#### **ABNORMAL LOAD MARKERS**



#### Front/Rear **Projection Marker**

- Supplied individually
- Available as flexible or rigid marker

← 610mm

**1**610mm

Aluminium backed - TR1C Flexible marker - TR1F Magnetic - TR1MAG

#### **Slow Moving Triangle**

Supplied individually

→ 365mm

**365mm** 

Aluminium backed - TR4

Self-adhesive vinyl - TR4SA

#### WIDE LOAD

#### Wide Load Sign

- Supplied individually
- Flexible sign with mounting eyelets
- Non-reflectiv