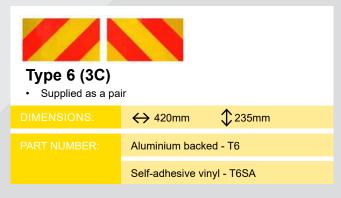

logos FOR FREE.

We also supply ADR and hazchem markers and panels, abnormal load markers and a wide range of specialist warning markers and signage.

We welcome any customer enquiries for special items and can also supply products for the Irish and continental markets.

In addition to marker boards we also have ECE-104 conspicuity tape available in red, amber and white from manufacturers such as 3M and Avery.

VIEW THE FULL RANGE OF BOARDS AND MARKERS ONLINE AND ORDER THROUGH YOUR CUSTOMER PORTAL ON FPLUK.COM



SCAN THE CODE TO GO DIRECTLY TO THE BOARDS & MARKERS PAGE OF FPLUK.COM

#### **ECE-70 AMENDMENT 1 MARKERS**















All Marker Boards are available in Magnetic Versions

See your Customer Portal or contact us for further information

#### **BS AU152 MARKER BOARDS**















#### **IRISH MARKER BOARDS**

## Designed specifically for use within the Republic of Ireland for all articulated and fixed bed lorries and trailers













#### **ABNORMAL LOAD MARKERS**



#### Front/Rear **Projection Marker**

- Supplied individually
- Available as flexible or rigid marker

← 610mm

**1**610mm

Aluminium backed - TR1C Flexible marker - TR1F Magnetic - TR1MAG

#### **Slow Moving Triangle**

Supplied individually

→ 365mm

**365mm** 

Aluminium backed - TR4

Self-adhesive vinyl - TR4SA

#### WIDE LOAD

#### Wide Load Sign

- Supplied individually
- Flexible sign with mounting eyelets
- Non-reflective backing

→ 1900mm

300mm

Flexible marker - WLOADIF



#### STGO Board

- Supplied individually
- Aluminium backed

→ 400mm

250mm

All codes DIY - STGO CAT1 cod