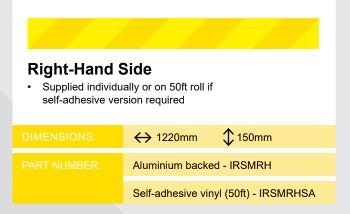

#### **Sided Projection Marker - RIGHT**

- Supplied individually
- Available as flexible or rigid marker

→ 1420mm

**590mm** 

Aluminium backed - TR2RH

Flexible marker - TR2FRH