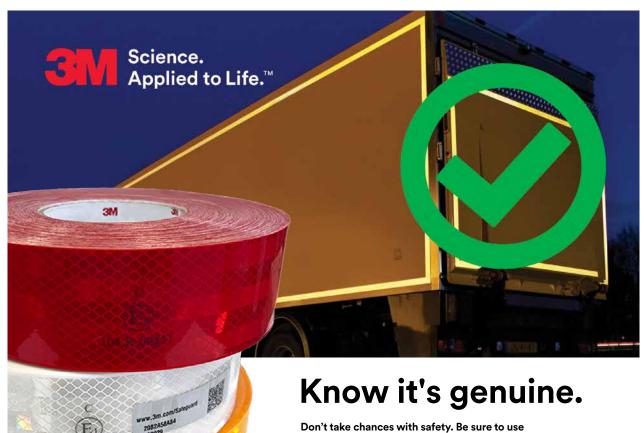

#### **ECE-104 TAPES**

genuine 3M™ Conspicuity Markings.

For performance, quality and durability you expect, make sure you are using genuine 3M" Conspicuity Markings by following the 3M Safe Guard" Process:

- ▶ Find the codes on the label on the beginning of the roll.
- ► Enter the codes at 3M.com/SafeGuard or scan the QR code. A green checkmark means the product is genuine.
- ▶ Mark the roll as validated with initials and date.

Learn more at 3M.com/SafeGuard.

104 R-00821

| COLOUR | 50M ROLL       |
|--------|----------------|
| Red    | 3M-DR123040708 |

| COLOUR | 50M ROLL       |
|--------|----------------|
| Amber  | 3M-DR123043009 |

| COLOUR | 50M ROLL       |
|--------|----------------|
| White  | 3M-DR123040047 |

#### 3M Diamond Grade Conspicuity Marking Series 983

- High reflectivity at wide angles
- Easy to apply
- Exceeds current ECE104 legislation
- 55mm wide
- Available for Rigid side, curtain side and tankers
- Available in white, amber and red
- Protected by 3M Safe Guard.

Scan here to see an example of a genuine 3M tape approval message

**ECE-104 TAPES** 