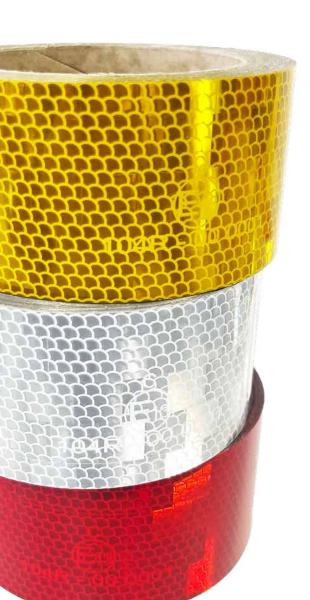

#### **ECE-104 TAPES**

### **Avery Dennison Rigid Grade Contour Tape**

- 50mm wide
- ECE-104 approved
- Metallised reflective material
- · Available in amber, red and white

| COLOUR | 12.5M ROLL | 50M ROLL   |
|--------|------------|------------|
| White  | CTEC104W   | CTEC104W50 |
|        |            |            |

| COLOUR | 12.5M ROLL | 50M ROLL   |
|--------|------------|------------|
| Amber  | CTEC104A   | CTEC104A50 |

| COLOUR | 12.5M ROLL | 50M ROLL   |
|--------|------------|------------|
| Red    | CTEC104R   | CTEC104R50 |

#### Avery Dennison Curtain Grade Contour Tape

- 50mm wide
- ECE-104 approved
- · Metallised reflective material
- Available in amber and white for LGV side curtains

| COLOUR | 50M ROLL     |
|--------|--------------|
| White  | CTCGEC104W50 |
| Amber  | CTCGEC104A50 |

#### **Avery Dennison Tanker Tape**

- 50mm x 110mm Lozenges
- Mounted on easy peel strip
- For marking outlines on the rear of tanker trailers

| COLOUR | 10M ROLL   | 50M ROLL     |
|--------|------------|--------------|
| White  | CTEC104TTW | CTEC104TTW50 |
| Amber  | CTEC104TTA | CTEC104TTA50 |
| Red    | CTEC104TTR | CTEC104TTR50 |