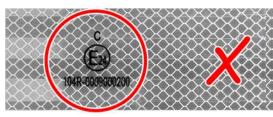

### **Beware Of Fake And Unsafe Illegal ECE104 Conspicuity Tape!**

COUNTERFEIT VERSIONS OF ECE104 CERTIFIED TAPE ARE CIRCULATING

These products consistently fail multiple visibility tests. Supplying these products are putting lives at risk every day across the UK. Protect yourself, your company and fellow road users by only buying legitimate products from trusted sources.

### What to look out for...

The 'E' marking features a black overprint, which will wear off easily.

#### ALSO, DID YOU KNOW?...

FAKE ECE104 tape has a rough unsealed edge. REAL ECE104 tape has a smooth sealed edge.