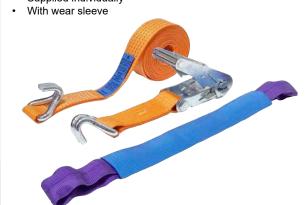

rmation required by EN12195-2:2001 including the lashing and breaking force, batch information and more

#### **DOUBLE SPROCKET**

For strength and durability in even the harshest weather conditions

#### **ARE YOU COMPLIANT?**

All of our straps and webbing comply with or exceed current European standards thereby eliminating the possibility of claims arising from using noncompliant products.



BROWSE AND ORDER
ONLINE THROUGH YOUR
CUSTOMER PORTAL

SCAN WITH YOUR SMARTPHONE OR TABLET CAMERA TO ACCESS ONLINE



#### **OFF THE SHELF TETHERING OPTIONS**

### Ratchet Straps: 5T / 10M with Claw Hooks

· Supplied individually



**DIMENSIONS:** 

→ 10M

**क़** 5T

PART NUMBER:

Blue - RS5T10MCB

Orange - RS5T10MC

### Ratchet Straps: 5T / 4M with Claw Hooks & Soft Link

· Supplied individually



**DIMENSIONS:** 

**↔** 4m

**♠** 5T

PART NUMBER:

CT1SOFT

### CUSTOM OPTIONS AVAILABLE ON THE NEXT PAGE



#### Ratchet Straps: 1T / 4M with Wire Hooks

Supplied individually

DIMENSIONS:

 $\longleftrightarrow 4M$ 



PART NUMBER:

RS25WH4M



### Quick Tensioner Lashing: 0.7T / 4.5M with Track Claws

- Supplied individually
- Curtain-side vertical strap
- Also available in 5M lengths

DIMENSIONS:

→ 4.5M



PART NUMBER:

IVS



**DIMENSIONS:** 

PART NUMBER:

### Quick Tensioner Lashing: 0.7T/1M Assembly with Closed Rave Hook

- · Supplied individually
- Curtain assembly

**↔** 1M **🛕** 0.7T

CACR



### Quick Tensioner Lashing: 0.7T/1M Bottom Strap with Closed Rave Hook

- · Supplied individually
- · For use as a bottom strap

DIMENSIONS:

 $\leftrightarrow$  1M

**⚠** 0.7T

PART N