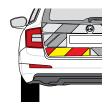

#### **Highway Maintenance Board**

- Can be mounted on 1.5mm aluminium or Foamex board
- · Supplied individually

DIMENSIONS:

→ 2100mm

**1** 350mm

PART NUMBER:

Self adhesive - HY3SA

Aluminium backed - HY3

#### **Highway Maintenance Board**

- Can be mounted on 1.5mm aluminium or Foamex board
- · Supplied individually

DIMENSIONS:

**1** 500mm

PART NUMBER:

Self adhesive - HY2SA

Aluminium backed - HY2

#### **Motorway Maintenance Board**

- · For motorway based vehicles only
- · Supplied individually

**DIMENSIONS:** 

→ 2100mm

**1** 350mm

PART NUMBER:

Self adhesive - MY3SA

Aluminium backed - MY3

#### **Motorway Maintenance Board**

- For motorway based vehicles only
- Supplied individually

**DIMENSIONS:** 

**1**500mm

PART NUMBER:

Self adhesive - MY2SA

Aluminium backed - MY2