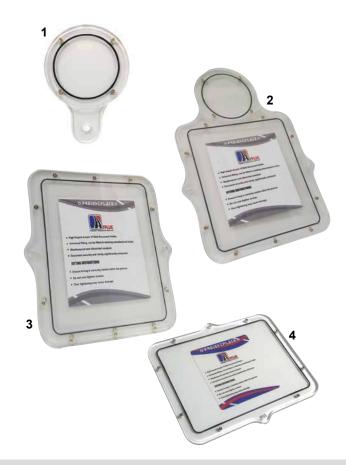

An exclusive Freight Products own brand product

**ACRYLIC DOC HOLDERS** 

#### 1 - Single Licence Holder

• For mounting licence discs

PART NUMBER:

ARCLH3

#### 2 - Licence Plate Holder

- · Combination MOT and licence holder
- Designed for trailers
- Holds VTG6A & license disc

PART NUMBER:

ARCMOT9

#### 3 - Trailer MOT Holder

- Designed for trailers
- Holds VTG6A

PART NUMBER:

ARCMOT8

#### 4 - Registration Document Holder

- Designed for registration documents
- Holds VTRC

PART NUMBER:

ARCMOT0