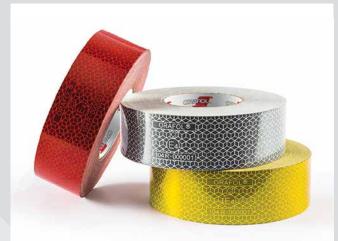

#### **ECE-104 TAPES**

### **Avery Dennison Rigid Grade Contour Tape**

- 50mm wide
- ECE-104 approved
- Metallised reflective material
- · Available in amber, red and white

| COLOUR | 12.5M ROLL | 50M ROLL   |
|--------|------------|------------|
| White  | CTEC104W   | CTEC104W50 |
|        |            |            |

| COLOUR | 12.5M ROLL | 50M ROLL   |
|--------|------------|------------|
| Amber  | CTEC104A   | CTEC104A50 |

| COLOUR | 12.5M ROLL | 50M ROLL   |
|--------|------------|------------|
| Red    | CTEC104R   | CTEC104R50 |