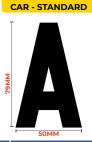

#### **Car Digits**

# ABCDEFGHIJKLM NOPQRSTUVWXYZ 1234567890

NUMBER PLATE DIGITS FOR

| DESCRIPTION              | PART NO |
|--------------------------|---------|
| 79mm x 50mm - PACK OF 50 | BTR     |