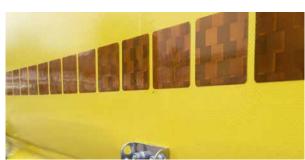

### **Chapter 8 Approved Chevron Kits**

- Half kits
- Full kits
- Without windows
- Standard strip kits
- Flooded kits
- · Fitting option available
- Engineering grade
- Edge Sealed micro prismatic
- · New vehicles added regularly

#### Engineering Grade Chevron Kits

These kits are a combination of yellow fluorescent non-reflective material and a reflective red that primarily uses crushed glass beads for reflectivity. These kits are the most cost-effective.

### Prismatic Grade Chevron Kits

The red material used has a far higher reflectivity value compared to engineering grade and is known as the 'gold standard' by the highways and civil engineering industries covered by Chapter 8.

#### Edge-Sealing of Prismatic material

In order to ensure the maximum life span of your conspicuity markings (up to 10 years), we edge seal layered microprismatic material with an ultra-sonic weld during the cutting process.