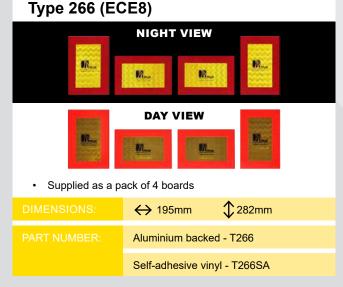

ge includes ECE70, ECE70/1 and BS AU152 approved boards which are all made in the UK.

As all boards are custom printed we offer the facility to include customer logos FOR FREE.

We also supply ADR and hazchem markers and panels, abnormal load markers and a wide range of specialist warning markers and signage.

We welcome any customer enquiries for special items and can also supply products for the Irish and continental markets.

In addition to marker boards we also have ECE-104 conspicuity tape available in red, amber and white from manufacturers such as 3M and Avery.

VIEW THE FULL RANGE OF BOARDS AND MARKERS ONLINE AND ORDER THROUGH YOUR CUSTOMER PORTAL ON FPLUK.COM



SCAN THE CODE TO GO DIRECTLY TO THE BOARDS & MARKERS PAGE OF FPLUK.COM

#### **ECE-70 AMENDMENT 1 MARKERS**















All Marker Boards are available in Magnetic Versions

See your Customer Portal or contact us for further information

#### **BS AU152 MARKER BOARDS**















#### **IRISH MARKER BOARDS**

## Designed specifically for use within the Republic of Ireland for all articulated and fixed bed lorries and trailers













#### **ABNORMAL LOAD MARKERS**



#### Front/Rear **Projection Marker**

- Supplied individually
- Available as flexible or rigid marker

← 610mm

**1**610mm

Aluminium backed - TR1C Flexible marker - TR1F Magnetic - TR1MAG

#### **Slow Moving Triangle**

Supplied individually

→ 365mm

**365mm** 

Aluminium backed - TR4

Self-adhesive vinyl - TR4SA

#### WIDE LOAD

#### Wide Load Sign

- Supplied individually
- Flexible sign with mounting eyelets
- Non-reflective