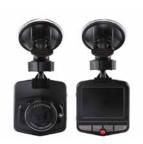

29mm x 10mm |
|-------------|--------------------|
| PART NUMBER | COLOUR             |
| LM.026A     | Amber (R65)        |
| LM.026R     | Red (R10)          |
| LM.026W     | White (R10)        |

"PLUG AND PLAY" DASH CAMS

### SMART VUE DASH CAMHD PRO





The perfect eyewitness, this dash cam delivers high quality video footage with an incredible 170° field of vision

| Display       | 3.0" TFT LCD Display                      |
|---------------|-------------------------------------------|
| Camera        | 12.0MP with A+ grade Super Vision 6G lens |
| Viewing angle | 170° Ultra wide-angle                     |
| Resolution    | Real FHD 1080P 1920x1080                  |
| Memory card   | 4GB-32GB                                  |











PART NO: DC-3.0

#### SMARI DASH CAM





Record your journeys, protect against insurance fraud and settle disputes with this basic yet powerful dash cam

| Display       | 2.5" TFT LCD Display                   |
|---------------|----------------------------------------|
| Camera        | 3.0MP with A+ grade 6G lens            |
| Viewing angle | 120° Wide-angle                        |
| Resolution    | Real HD 720P 1080x720, 1080P 1920x1080 |
| Memory card   | 4GB-32GB                               |



















PART NO: DC-2.5

### **FREE POS DISPLAY STAND**

In support of stock order we will provide a counter top display stand FOC with dummy units.

For more details please contact us.





#### THIRD BRAKE LIGHT CAMERAS



#### **Fiat Ducato Brake Light Camera**

- 120° Wide angle
- · 6x IR LED for night time viewing