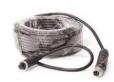

-----------------|
| Display       | 7 inch colour LCD TFT                          |
| Input         | Supports x2 cameras                            |
| Input voltage | DC 12V                                         |
| Features      | High brightness screen, mirror finish when off |
| Fixing        | Clip on or windscreen mounted                  |

PART NUMBER:

LM-070M-A



#### **Vehicle Mobile 4 Channel DVR**

- Dual SD-card support Max: 64+32 = 96GB
- GPS map road playback
- Comes with mounting bracket, wiring loom, remote control, 2 keys, GPS receiver

PART NUMBER:

DVR-D1



#### **Long Plastic Mounting Bracket**

PART NUMBER:

**BRACKET-P** 



#### **RCA Extension Cable**

- Male RCA: 1/8" phono male plug Outer diameter 5.5mm
- Inner diameter 2.1mm
- 20M

PART NUMBER:

RCA-20



#### 4-Pin Extension Cable

- Aviation grade connector
- 20M

PART NUMBER:

FPLAPSL-20





### BUILDING AND INTERIOR SIGNAGE

### STAND OUT FROM THE CROWD

- Building Fronts and Fascias
- Built Up 3D Letters and Logos
- Illuminated Exterior Signs
- Projecting Signage
- Flat Cut Letters
- Window Graphics and Frosting
- Wall Coverings
- A Frames and Pavement Signs
- Temporary Signage & Banners
- Vehicle Graphics









Scan the QR code to discover more on our website

### **ENQUIRE TODAY!**

- T: 01252 749470 W: fplsigns.co.uk
- E: hello@fplsigns.co.uk S: f f f f fplsigns
- A: Unit 2, 106 Hawley Lane, Farnborough, GU14 8JE

# SANDHURST AUTOPRINT

### THE UK'S LEADING NUMBER PLATE SUPPLIER



#### **PRINTING SYSTEMS**

Multiple printing systems are available with features and benefits in