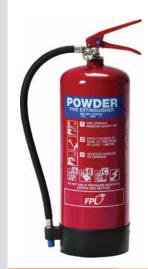

#### **3KG Dry Powder Extinguisher**

- 3KG ABC dry powder fire extinguisher
- Complies with ADR requirements

PART NUMBER:

FE2KGH

PART NUMBER:

FE3KGDP

FE2KGDP