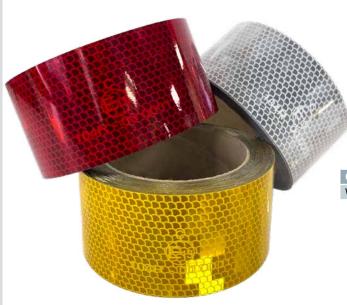

In addition to marker boards we also have ECE-104 conspicuity tape available in red, amber and white from manufacturers such as 3M and Avery.

VIEW THE FULL RANGE OF BOARDS AND MARKERS ONLINE AND ORDER THROUGH YOUR CUSTOMER PORTAL ON FPLUK.COM

#### **ECE-104 TAPES**

### **Avery Dennison Rigid Grade Contour Tape**

- 50mm wide
- ECE-104 approved
- Metallised reflective material
- · Available in amber, red and white

| COLOUR | 12.5M ROLL | 50M ROLL   |
|--------|------------|------------|
| White  | CTEC104W   | CTEC104W50 |
|        |            |            |

| COLOUR | 12.5M ROLL | 50M ROLL   |
|--------|------------|------------|
| Amber  | CTEC104A   | CTEC104A50 |

| COLOUR | 12.5M ROLL | 50M ROLL   |
|--------|------------|------------|
| Red    | CTEC104R   | CTEC104R50 |