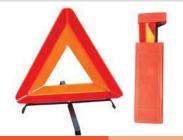

#### Reflective Warning Triangle

- E Approved
- Folding
- With plastic stowage box

DIMENSIONS:

**450mm** 

PART NUMBER

KITTRI