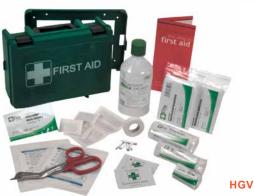

#### **HOLDERS & FIRST AID**

6KG Top Loading Fire Extinguisher Box Holder

- Strong durable design & lightweight
- For 6KG Fire Extinguishers Truck & trailer mounting
- Fully recyclable, chemical resistant, UV-stabilized PE
- Internal tension strap helps prevent movement by the cylinder
- · Plastic toggle, lynch pin and hinge pins as standard
- · Flat back for ease of mounting

PART NUMBER:

FIREBOX6KGTL

9KG - 12KG Top Loading Fire Extinguisher Box Holder

- Strong durable design & lightweight
- For 9-12KG fire extinguishers up to 180 / 230 mm  $\varnothing$
- · Truck & trailer mounting
- Fully recyclable, chemical resistant, UV-stabilised PE
- Internal tension strap helps prevent movement by the cylinder
- · Plastic toggle, lynch pin and hinge pins as standard
- Flat back for ease of mounting