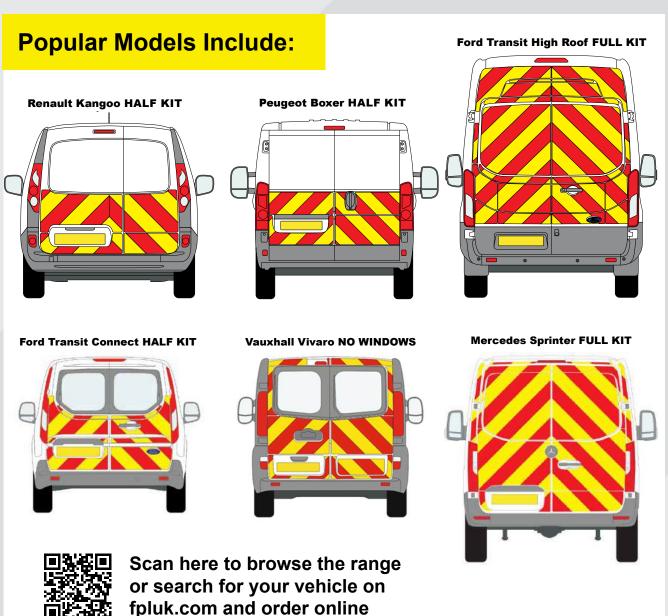

#### **CHEVRON KITS**

### **Chapter 8 Approved Chevron Kits**

- Half kits
- Full kits
- Without windows
- Standard strip kits
- Flooded kits
- · Fitting option available
- Engineering grade
- Edge Sealed micro prismatic
- · New vehicles added regularly

#### Engineering Grade Chevron Kits

These kits are a combination of yellow fluorescent non-reflective material and a reflective red that primarily uses crushed glass beads for reflectivity. These kits are the most cost-effective.

### Prismatic Grade Chevron Kits

The red material used has a far higher reflectivity value compared to engineering grade and is known as the 'gold standard' by the highways and civil engineering industries covered by Chapter 8.

#### **Chevron Kits • Chapter 8 Compliant • Emergency Services Options**

Emergency service battenburg kits also available

In addition to a large stock profile, we can offer chevron kits in engineering and Micro-Prismatic materials from 3M, Avery Dennison and Rennicks Nikkalite.