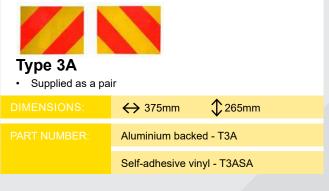

er logos FOR FREE.

We also supply ADR and hazchem markers and panels, abnormal load markers and a wide range of specialist warning markers and signage.

We welcome any customer enquiries for special items and can also supply products for the Irish and continental markets.

In addition to marker boards we also have ECE-104 conspicuity tape available in red, amber and white from manufacturers such as 3M and Avery.

VIEW THE FULL RANGE OF BOARDS AND MARKERS ONLINE AND ORDER THROUGH YOUR CUSTOMER PORTAL ON FPLUK.COM



SCAN THE CODE TO GO DIRECTLY TO THE BOARDS & MARKERS PAGE OF FPLUK.COM

#### **ECE-70 AMENDMENT 1 MARKERS**















All Marker Boards are available in Magnetic Versions

See your Customer Portal or contact us for further information

#### **BS AU152 MARKER BOARDS**















#### **IRISH MARKER BOARDS**

## Designed specifically for use within the Republic of Ireland for all articulated and fixed bed lorries and trailers













#### **ABNORMAL LOAD MARKERS**



#### Front/Rear **Projection Marker**

- Supplied individually
- Available as flexible or rigid marker

← 610mm

**1**610mm

Aluminium backed - TR1C Flexible marker - TR1F Magnetic - TR1MAG

#### **Slow Moving Triangle**

Supplied individually

→ 365mm

**365mm** 

Aluminium backed - TR4

Self-adhesive vinyl - TR4SA

#### WIDE LOAD

#### Wide Load Sign

- Supplied individually
- Flexible sign with mounting eyelets
- Non-reflective backing

→ 1900mm

300mm

Flexible marker - WLOADIF



#### STGO Board

- Supplied individually
- Aluminium backed

→ 400mm

250mm

All codes DIY - STGO CAT1 c