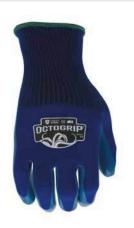

#### OCTOGRIP™ LATEX

Crafted with proprietary latex coating over a 13-gauge seamless knit liner, our OG351 is the perfect storm of comfort and grip, ideal for a wide range of applications.

#### **KEY BENEFITS**

- + High flexibility and dexterity + Lightweight, flexible glove
- + Secure, tactile grip
- + Dark color helps hide grime