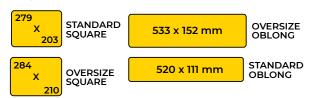

#### **Dry Reflective - Yellow**

| DESCRIPTION                                              | PART NO     |
|----------------------------------------------------------|-------------|
| 11 x 8" - YELLOW - 279x203mm (standard square)           | BD279203Y   |
| 11 x 8" - YELLOW & LOGO -<br>279x203mm (standard square) | BD279203YSP |
| 11.25 x 8.25" - YELLOW<br>284x210mm (oversize square)    | BD285210Y   |
| 20.5 x 4.375" - YELLOW -<br>520x111mm (standard oblong)  | BD520111Y   |
| 21 x 6" - 533x152mm<br>(oversize oblong)                 | BD533152Y   |

#### **OKI Substrate**

| DESCRIPTION                                          | PART NO    |
|------------------------------------------------------|------------|
| 11 x 8" - WHITE - 279x203mm (standard square)        | OKI279203W |
| 11 x 8" - YELLOW - 279x203mm (standard square)       | OKI279203Y |
| 20.5 x 4.375" - WHITE - 520x111mm (standard oblong)  | OKI520111W |
| 20.5 x 4.375" - YELLOW - 520x111mm (standard oblong) | OKI520111Y |

#### **Dry Reflective - White**

| DESCRIPTION                                         | PART NO   |
|-----------------------------------------------------|-----------|
| 11 x 8" - WHITE - 279x203mm (standard square)       | BD279203W |
| 11.25 x 8.25" - WHITE - 284x210mm (oversize square) | BD285210W |
| 20.5 x 4.375" - WHITE - 520x111mm (standard oblong) | BD520111W |

#### **OKI Laser Film**

| DESCRIPTION                 | PART NO       |
|-----------------------------|---------------|
| 11 x 8" PACK OF 10          | OKI279203FILM |
| 279x203mm (standard square) |               |
| 20.5 x 4.375" PACK OF 10    | OKI520111FILM |
| 520x111mm (standard oblong) |               |

#### **Wet Acrylic**

| DESCRIPTION                                 | PART NO  |
|---------------------------------------------|----------|
| 11 x 8" - 279x203mm (standard square)       | BA279203 |
| 11.25 x 8.25" - 284x210mm (oversize square) | BA284210 |
| 12.25 x 8.25" - 310x210mm (euro square)     | BA310210 |
| 20.5 x 4.375" - 520x111mm (standard oblong) | BA520111 |
| 21 x 6" - 533x152mm (oversize oblong)       | BA533152 |