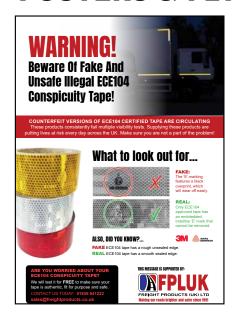

## WARNING!

### **Beware Of Fake And Unsafe Illegal ECE104 Conspicuity Tape!**

COUNTERFEIT VERSIONS OF ECE104 CERTIFIED TAPE ARE CIRCULATING

These products consistently fail multiple visibility tests. Supplying these products are putting lives at risk every day across the UK. Protect yourself, your company and fellow road users by only buying legitimate products from trusted sources.

### What to look out for...

The 'E' marking features a black overprint, which will wear off easily.

#### **REAL:**

Only ECE104 approved tape has an embedded, indelible 'E' mark that cannot be removed.

#### ALSO, DID YOU KNOW?...

FAKE ECE104 tape has a rough unsealed edge. REAL ECE104 tape has a smooth sealed edge.

#### **ARE YOU WORRIED ABOUT YOUR ECE104 CONSPICUITY TAPE?**

We will test it for FREE to make sure your tape is authentic, fit for purpose and safe.

CONTACT US TODAY: 01926 641222 sales@freightproducts.co.uk