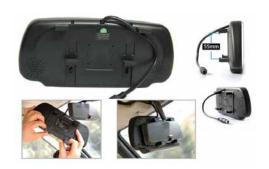

#### **Hazchem Cylinder Plate**

- Supplied individually
- Aluminium backed sign

**DIMENSIONS:** 

**300mm** 

PART NUMBER:

With frame holder - HZCPH

Without frame holder - HZCP