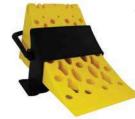

#### Wheel Chock

Durable moulded wheel chock with holder

**DIMENSIONS:** 

→ 500mm

1 200mm

PART NUMBER:

WCHH200