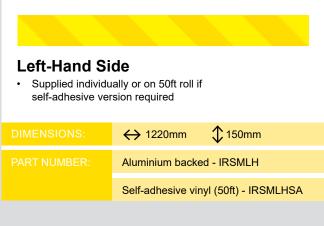

#### Sided Projection Marker LEFT

- Supplied individually
- Available as flexible or rigid marker

→ 1420mm

**590mm** 

Aluminium backed - TR2LH

Flexible marker - TR2FLH