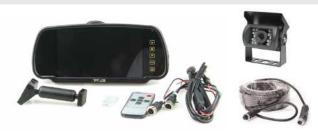

#### **Hazchem Cylinder Plate**

- Supplied individually
- Aluminium backed sign

**DIMENSIONS:** 

**300mm** 

PART NUMBER:

With frame holder - HZCPH

Without frame holder - HZCP