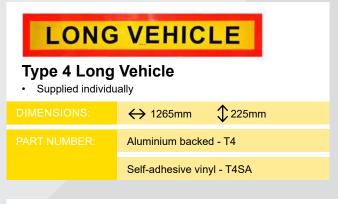

ogos FOR FREE.

We also supply ADR and hazchem markers and panels, abnormal load markers and a wide range of specialist warning markers and signage.

We welcome any customer enquiries for special items and can also supply products for the Irish and continental markets.

In addition to marker boards we also have ECE-104 conspicuity tape available in red, amber and white from manufacturers such as 3M and Avery.

VIEW THE FULL RANGE OF BOARDS AND MARKERS ONLINE AND ORDER THROUGH YOUR CUSTOMER PORTAL ON FPLUK.COM



SCAN THE CODE TO GO DIRECTLY TO THE BOARDS & MARKERS PAGE OF FPLUK.COM

#### **ECE-70 AMENDMENT 1 MARKERS**















All Marker Boards are available in Magnetic Versions

See your Customer Portal or contact us for further information

#### **BS AU152 MARKER BOARDS**















#### **IRISH MARKER BOARDS**

## Designed specifically for use within the Republic of Ireland for all articulated and fixed bed lorries and trailers













#### **ABNORMAL LOAD MARKERS**



#### Front/Rear **Projection Marker**

- Supplied individually
- Available as flexible or rigid marker

← 610mm

**1**610mm

Aluminium backed - TR1C Flexible marker - TR1F Magnetic - TR1MAG

#### **Slow Moving Triangle**

Supplied individually

→ 365mm

**365mm** 

Aluminium backed - TR4

Self-adhesive vinyl - TR4SA

#### WIDE LOAD

#### Wide Load Sign

- Supplied individually
- Flexible sign with mounting eyelets
- Non-reflective backing

→ 1900mm

300mm

Flexible marker - WLOADIF



#### STGO Board

- Supplied individually
- Aluminium backed

→ 400mm

250mm

All codes DIY - STGO CAT1 code