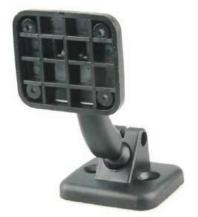

|

PART NUMBER:

LW-070M-18



#### 7" TFT-LCD Mirror Monitor (clip on)

| PART NUMBER   | DESCRIPTION                                    |
|---------------|------------------------------------------------|
| Display       | 7 inch colour LCD TFT                          |
| Input         | Supports x2 cameras                            |
| Input voltage | DC 12V                                         |
| Features      | High brightness screen, mirror finish when off |
| Fixing        | Clip on or windscreen mounted                  |

PART NUMBER:

LM-070M-A



#### **Vehicle Mobile 4 Channel DVR**

- Dual SD-card support Max: 64+32 = 96GB
- GPS map road playback
- Comes with mounting bracket, wiring loom, remote control, 2 keys, GPS receiver

PART NUMBER:

DVR-D1



#### **Long Plastic Mounting Bracket**

PART NUMBER:

**BRACKET-P** 



#### **RCA Extension Cable**

- Male RCA: 1/8" phono male plug Outer diameter 5.5mm
- Inner diameter 2.1mm
- 20M

PART NUMBER:

RCA-20



#### 4-Pin Extension Cable

- Aviation grade connector
- 20M

PART NUMBER:

FPLAPSL-20





### BUILDING AND INTERIOR SIGNAGE

### STAND OUT FROM THE CROWD

- Building Fronts and Fascias
- Built Up 3D Letters and Logos
- Illuminated Exterior Signs
- Projecting Signage
- Flat Cut Letters
- Window Graphics and Frosting
- Wall Coverings
- A Frames and Pavement Signs
- Temporary Signage & Banners
- Vehicle Graphics









Scan the QR code to discover more on our website

### **ENQUIRE TODAY!**

- T: 01252 749470 W: fplsigns.co.uk
- E: hello@fplsigns.co.uk S: f f f f fplsigns
- A: Uni