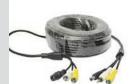

ror Monitor (clip on)

| PART NUMBER   | DESCRIPTION                                    |
|---------------|------------------------------------------------|
| Display       | 7 inch colour LCD TFT                          |
| Input         | Supports x2 cameras                            |
| Input voltage | DC 12V                                         |
| Features      | High brightness screen, mirror finish when off |
| Fixing        | Clip on or windscreen mounted                  |

PART NUMBER:

LM-070M-A



#### **Vehicle Mobile 4 Channel DVR**

- Dual SD-card support Max: 64+32 = 96GB
- GPS map road playback
- Comes with mounting bracket, wiring loom, remote control, 2 keys, GPS receiver

PART NUMBER:

DVR-D1



#### **Long Plastic Mounting Bracket**

PART NUMBER:

**BRACKET-P** 



#### **RCA Extension Cable**

- Male RCA: 1/8" phono male plug Outer diameter 5.5mm
- Inner diameter 2.1mm
- 20M

PART NUMBER:

RCA-20



#### 4-Pin Extension Cable

- Aviation grade connector
- 20M

PART NUMBER:

FPLAPSL-20





### BUILDING AND INTERIOR SIGNAGE

### STAND OUT FROM THE CROWD

- Building Fronts and Fascias
- Built Up 3D Letters and Logos
- Illuminated Exterior Signs
- Projecting Signage
- Flat Cut Letters
- Window Graphics and Frosting
- Wall Coverings
- A Frames and Pavement Signs
- Temporary Signage & Banners
- Vehicle Graphics









Scan the QR code to discover more on our website

### **ENQUIRE TODAY!**

- T: 01252 749470 W: fplsigns.co.uk
- E: hello@fplsigns.co.uk S: f f f f fplsigns
- A: Unit 2, 106 Hawley Lane, Farnborough, GU14 8JE

# SANDHURST AUTOPRINT

###