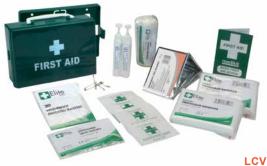

#### **HOLDERS & FIRST AID**

6KG Top Loading Fire Extinguisher Box Holder

- Strong durable design & lightweight
- For 6KG Fire Extinguishers Truck & trailer mounting
- Fully recyclable, chemical resistant, UV-stabilized PE
- Internal tension strap helps prevent movement by the cylinder
- · Plastic toggle, lynch pin and hinge pins as standard
- · Flat back for ease of mounting

PART NUMBER:

FIREBOX6KGTL

9KG - 12KG Top Loading Fire Extinguisher Box Holder

- Strong durable design & lightweight
- For 9-12KG fire extinguishers up to 180 / 230 mm  $\varnothing$
- · Truck & trailer mounting
- Fully recyclable, chemical resistant, UV-stabilised PE
- Internal tension strap helps prevent movement by the cylinder
- · Plastic toggle, lynch pin and hinge pins as standard
- Flat back for ease of mounting