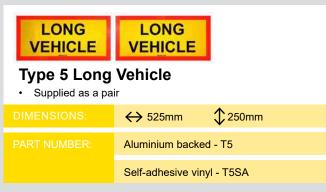

os FOR FREE.

We also supply ADR and hazchem markers and panels, abnormal load markers and a wide range of specialist warning markers and signage.

We welcome any customer enquiries for special items and can also supply products for the Irish and continental markets.

In addition to marker boards we also have ECE-104 conspicuity tape available in red, amber and white from manufacturers such as 3M and Avery.

VIEW THE FULL RANGE OF BOARDS AND MARKERS ONLINE AND ORDER THROUGH YOUR CUSTOMER PORTAL ON FPLUK.COM



SCAN THE CODE TO GO DIRECTLY TO THE BOARDS & MARKERS PAGE OF FPLUK.COM

#### **ECE-70 AMENDMENT 1 MARKERS**















All Marker Boards are available in Magnetic Versions

See your Customer Portal or contact us for further information

#### **BS AU152 MARKER BOARDS**















#### **IRISH MARKER BOARDS**

## Designed specifically for use within the Republic of Ireland for all articulated and fixed bed lorries and trailers













#### **ABNORMAL LOAD MARKERS**



#### Front/Rear **Projection Marker**

- Supplied individually
- Available as flexible or rigid marker

← 610mm

**1**610mm

Aluminium backed - TR1C Flexible marker - TR1F Magnetic - TR1MAG

#### **Slow Moving Triangle**

Supplied individually

→ 365mm

**365mm** 

Aluminium backed - TR4

Self-adhesive vinyl - TR4SA

#### WIDE LOAD

#### Wide Load Sign

- Supplied individually
- Flexible sign with mounting eyelets
- Non-reflective backing

→ 1900mm

300mm

Flexible marker - WLOADIF



#### STGO Board

- Supplied individually
- Aluminium backed

→ 400mm

250mm

All codes DIY - STGO CAT1 code -