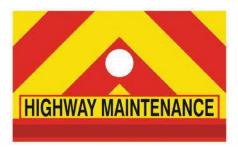

#### **Highway Maintenance Board**

 Flooded in non-reflective fluorescent yellow with micro prismatic red chevrons and black text.

DIMENSIONS:

← 1100mm

**↑** 300mm

PART NUMBER:

Self adhesive - HY4SA

Magnetic - MAGHY4

### HIGHWAY MAINTENANCE

#### **Highway Maintenance Board**

 Flooded in non-reflective fluorescent yellow with micro prismatic red chevrons and black text.

DIMENSIONS:

←→ 600mm

150mm

PART NUMBER:

Self adhesive - HY5SA

Magnetic - MAGHY5