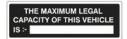

#### Maximum Capacity Sign

- Supplied individually
- White space for manual entry

**DIMENSIONS:** 

→ 300mm

**1**00mm

100mm

PART NUMBER:

Self-adhesive vinyl - MCAP