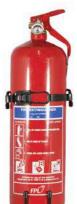

#### **2KG Dry Powder Extinguisher**

- 2KG ABC dry powder fire extinguisher
- Ideal for cars and vans
- Supplied with transport bracket

PART NUMBER:

FE1KGDP