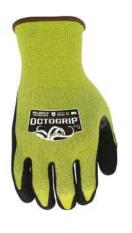

#### **HEAVY DUTY**

#### OCTOGRIP™ LATEX

Crafted with proprietary latex coating over a 13-gauge seamless knit liner, our OG351 is the perfect storm of comfort and grip, ideal for a wide range of applications.

#### **KEY BENEFITS**

- + High flexibility and dexterity + Lightweight, flexible glove
- + Secure, tactile grip
- + Dark color helps hide grime