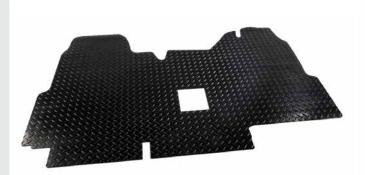

### Floor Mats Fully Tailored (OE Fit)

FPL have introduced an initial range of Tailored Floor Mats, available in black carpet or 3mm hard wearing textured rubber, for the top selling current LCV's.

All mats come complete with any fittings or fixings required to fit the vehicle correctly.

TREADPLATE RUBBER