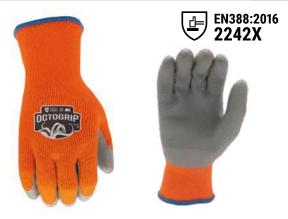

#### **COLD WEATHER**

#### **ECO-LATEX PALM**

Custom designed to keep you warm when similar work gloves can't, our OG451 features a double-layered insulation engineered with our Eco-Latex palm coating for a critical defense in extreme environments. Our Eco-Latex palm provides great dexterity and robust flexibility for multi-use applications across a range of industries.

#### **KEY BENEFITS**

- + Flexible in low temps
- + Excellent wet & dry grip
- + Locks in warmth
- + Extra long cuff for added protection

**OG451** 