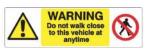

#### **Pedestrian** Warning Sign

- Supplied individually
- For use on rear of vehicles and plant

**DIMENSIONS:** 

**1**00mm

PART NUMBER:

Self-adhesive vinyl - PWS1

WARNING