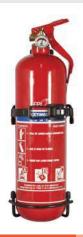

#### **2KG Dry Powder Extinguisher**

- 2KG ABC dry powder fire extinguisher
- Ideal for cars and vans
- Supplied with transport bracket

PART NUMBER:

FE1KGDP

#### **3KG Dry Powder Extinguisher**

- 3KG ABC dry powder fire extinguisher
- Complies with ADR requirements

PART NUMBER:

FE2KGH

PART NUMBER:

FE3KGDP

FE2KGDP