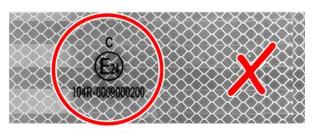

### **Beware Of Fake And Unsafe Illegal ECE104 Conspicuity Tape!**

COUNTERFEIT VERSIONS OF ECE104 CERTIFIED TAPE ARE CIRCULATING

These products consistently fail multiple visibility tests. Supplying these products are putting lives at risk every day across the UK. Protect yourself, your company and fellow road users by only buying legitimate products from trusted sources.

### What to look out for...

The 'E' marking features a black overprint, which will wear off easily.

#### **REAL:**

Only ECE104 approved tape has an embedded, indelible 'E' mark that cannot be removed.

#### ALSO, DID YOU KNOW?...

FAKE ECE104 tape has a rough unsealed edge. REAL ECE104 tape has a smooth sealed edge.