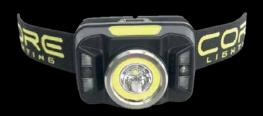

sistance Aerospace Aluminum casing

Part No: CL80



#### **CL200 Focusing Torch**

200 Lumens

Slide-Focus from Spot to Flood beam

50 Metre maximum range

3 Hours battery run-time

3 x AAA batteries (not supplied)

1.5 Metre impact resistance

Aerospace Aluminum casing

Part No: CL200



### Focusing Torch Mixed CDU Pack

Supplied in Mixed CDU pack Comprising of:

6 x CL80 Focusing Torches 6 x CL200 Focusing Torches

Part No: CL80/CL200/CDU

#### **TORCHES & WORKSHOP LIGHTS**



### CLH200 Rechargeable Head-Torch

200 Lumens
55 Metre maximum range
5 Hours battery run-time
Inbuilt 'Li-ion' rechargeable battery
USB/mini USB charger lead (supplied)
High, Medium, Low & SOS modes
Optional 'Motion Sensor' control

Supplied individually or as 12pcs CDU Pack Part No: CLH200 Part No: CLH200/CDU



### CLH320 Rechargeable Focusing Torch

320 Lumens
60 Metre maximum range
9 Hours battery run-time
Inbuilt 'Li-ion' rechargeable battery
USB/mini USB charger lead (supplied)
High, Low & Flashing (white) modes
Solid & Flashing (red) modes
Illuminated 'Battery Life' indicator
Optional 'Motion Sensor' control

Supplied individually or as 12pcs CDU Pack Part No: CLH320 Part No: CLH320/CDU



### CLW800 Wide Area LED Work-Lamp

800 Lumens 5 Hours battery run-time High (100%) & Low (50%) modes 180 degree adjustable handle for hanging-up or free standing 4 x AA Batteries (not supplied)

Supplied individually or as 4pcs CDU Pack Part No: CLW800 Part No: CLW800/CDU



### CLW1150 Rechargeable Wide Area LED Work-Lamp

1150 Lumens
5 Hours battery run-time
Inbuilt 'Li-ion' rechargeable battery
High