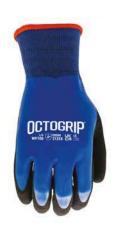

#### WATERPROOF

#### **WATERPROOF LATEX**

15 Gauge polyester liner is lightweight and flexible. Double-dipped latex coating is fully waterproof. Secure knit wrist provides snug fit and resists debris from entering the glove. Preferred glove for use in wet applications.

#### **KEY BENEFITS**

- + Excellent wet and dry grip
- + Double dipped latex
- + Snug fit
- + Textured palm and thumb

**WP700** 