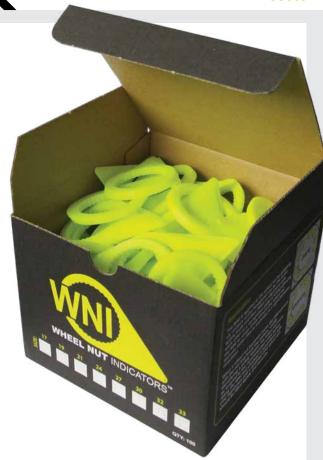

the highest quality impact copolymer polypropylene offering high stiffness and good impact resistance properties and are resistant to moisture/water, road salt, oil and detergents.

**TEMPERATURE:** The standard WNI material has a melting point of 125°C and our high temperature nylon material is available to order subject to minimum order quantity and can withstand temperatures up to 240°C.

WNI

#### **Wheel Nut Indicators**

**STANDARD Boxes of 100** 



| DESCRIPTION | PART NO |
|-------------|---------|
| 17mm yellow | WNI17Y  |
| 19mm yellow | WNI19Y  |
| 21mm yellow | WNI21Y  |
| 24mm yellow | WNI24Y  |
| 27mm yellow | WNI27Y  |
| 30mm yellow | WNI30Y  |
| 32mm yellow | WNI32Y  |
| 33mm yellow | WNI33Y  |
| 38mm yellow | WNI38Y  |
| 41mm yellow | WNI41Y  |
|             |         |



#### **LONG TOWER Bags of 50**

| DESCRIPTION            | PART NO |
|------------------------|---------|
| 27mm yellow long tower | WNLT27  |
| 30mm yellow long tower | WNLT30  |
| 32mm yellow long tower | WNLT32  |
| 33mm yellow long tower | WNLT33  |





WNI are sized by the corresponding measurement (in millimetres) across the flats of the hexagonal nut fitting.



#### **Wheel Nut Torque Clips**



| DESCRIPTION | PACK SIZE  | PART NO    |
|-------------|------------|------------|
| Silver 24mm | Pack of 6  | WNTC24RH6  |
| Black 27mm  | Pack of 6  | WNTC27RH6  |
| Yellow 30mm | Pack of 8  | WNTC30RH8  |
| Silver 32mm | Pack of 10 | WNTC32RH10 |
| Blue 33mm   | Pack of 10 | WNTC33RH10 |



Scan to order your Wheel Nut Indicators via your customer portal at **fpluk.com** 

#### **AB