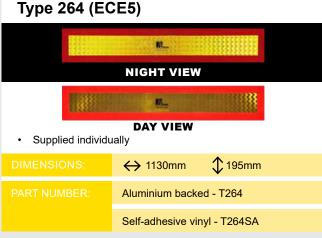

The range includes ECE70, ECE70/1 and BS AU152 approved boards which are all made in the UK.

As all boards are custom printed we offer the facility to include customer logos FOR FREE.

We also supply ADR and hazchem markers and panels, abnormal load markers and a wide range of specialist warning markers and signage.

We welcome any customer enquiries for special items and can also supply products for the Irish and continental markets.

In addition to marker boards we also have ECE-104 conspicuity tape available in red, amber and white from manufacturers such as 3M and Avery.

VIEW THE FULL RANGE OF BOARDS AND MARKERS ONLINE AND ORDER THROUGH YOUR CUSTOMER PORTAL ON FPLUK.COM



SCAN THE CODE TO GO DIRECTLY TO THE BOARDS & MARKERS PAGE OF FPLUK.COM

#### **ECE-70 AMENDMENT 1 MARKERS**















All Marker Boards are available in Magnetic Versions

See your Customer Portal or contact us for further information

#### **BS AU152 MARKER BOARDS**















#### **IRISH MARKER BOARDS**

## Designed specifically for use within the Republic of Ireland for all articulated and fixed bed lorries and trailers













#### **ABNORMAL LOAD MARKERS**



#### Front/Rear **Projection Marker**

- Supplied individually
- Available as flexible or rigid marker

← 610mm

**1**610mm

Aluminium backed - TR1C Flexible marker - TR1F Magnetic - TR1MAG

#### **Slow Moving Triangle**

Supplied individually

→ 365mm

**365mm** 

Aluminium backed - TR4

Self-adhesive vinyl - TR4SA

#### WIDE LOAD

#### Wide Load Sign

- Supplied individually
- Flexible sign with mounting eyelets
- Non-ref