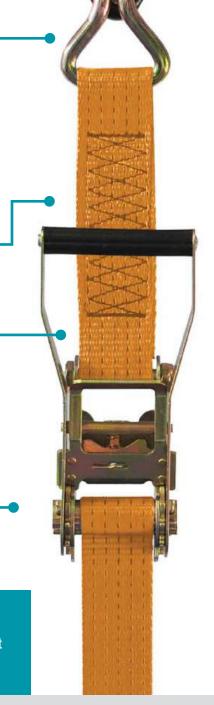

pment is manufactured to European standard.

#### WELDED CLAW HOOKS

Manufactured to resist splaying under tension

#### HEAVY DUTY STITCHING

To resist stitch tension failure

#### **LABELS**

Tear resistant heavy duty labelling sewn into each section of the strap.

Shows all the information required by EN12195-2:2001 including the lashing and breaking force, batch information and more

#### **DOUBLE SPROCKET**

For strength and durability in even the harshest weather conditions

#### **ARE YOU COMPLIANT?**

All of our straps and webbing comply with or exceed current European standards thereby eliminating the possibility of claims arising from using noncompliant products.



BROWSE AND ORDER
ONLINE THROUGH YOUR
CUSTOMER PORTAL

SCAN WITH YOUR SMARTPHONE OR TABLET CAMERA TO ACCESS ONLINE



#### **OFF THE SHELF TETHERING OPTIONS**

### Ratchet Straps: 5T / 10M with Claw Hooks

· Supplied individually



**DIMENSIONS:** 

→ 10M

**क़** 5T

PART NUMBER:

Blue - RS5T10MCB

Orange - RS5T10MC

### Ratchet Straps: 5T / 4M with Claw Hooks & Soft Link

· Supplied individually



**DIMENSIONS:** 

**↔** 4m

**♠** 5T

PART NUMBER:

CT1SOFT

### CUSTOM OPTIONS AVAILABLE ON THE NEXT PAGE



#### Ratchet Straps: 1T / 4M with Wire Hooks

Supplied individually

DIMENSIONS:

 $\longleftrightarrow 4M$ 



PART NUMBER:

RS25WH4M



### Quick Tensioner Lashing: 0.7T / 4.5M with Track Claws

- Supplied individually
- Curtain-side vertical strap
- Also available in 5M lengths

DIMENSIONS:

→ 4.5M



PART NUMBER:

IVS



**DIMENSIONS:** 

PART NUMBER:

### Quick Tensioner Lashing: 0.7T/1M Assemb