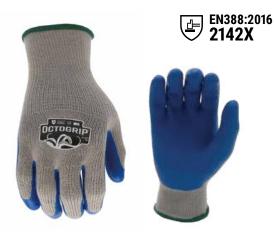

#### SAFETY CUT PRO

#### PALMWICK™ TECHNOLOGY

Designed for long-lasting comfort and optimal fit. Our PalmWick™ breathable nitrile coated palm combined with a 13 gauge HPPE engineered knit delivers maximum protection.

#### **KEY BENEFITS**

- + ANSI-ISEA 105-2016 cut level A5
- + EN388: 2016 cut level E
- + Full hand breathability
- + Reinforced thumb saddle

**PW275** 

**VIDEO POS** DISPLAY STANDS **AVAILABLE** 

ORDER GLOVES **THROUGH YOUR CUSTOMER PORTAL SCAN HERE TO VIEW ONLINE** 