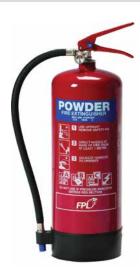

#### **6KG Dry Powder Extinguisher**

- 6KG ABC dry powder fire extinguisher
- Complies with ADR requirements

#### 9KG Dry Powder **Extinguisher**

- 9KG ABC dry powder fire extinguisher
- Complies with ADR requirements

PART NUMBER:

FE6KGDP

PART NUMBER:

FE9KGDP