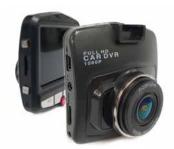

x 29mm x 10mm |
|-------------|--------------------|
| PART NUMBER | COLOUR             |
| LM.026A     | Amber (R65)        |
| LM.026R     | Red (R10)          |
| LM.026W     | White (R10)        |

"PLUG AND PLAY" DASH CAMS

### SMART VUE DASH CAMHD PRO





The perfect eyewitness, this dash cam delivers high quality video footage with an incredible 170° field of vision

| Display       | 3.0" TFT LCD Display                      |
|---------------|-------------------------------------------|
| Camera        | 12.0MP with A+ grade Super Vision 6G lens |
| Viewing angle | 170° Ultra wide-angle                     |
| Resolution    | Real FHD 1080P 1920x1080                  |
| Memory card   | 4GB-32GB                                  |











PART NO: DC-3.0

#### SMARI DASH CAM





Record your journeys, protect against insurance fraud and settle disputes with this basic yet powerful dash cam

| Display       | 2.5" TFT LCD Display                   |
|---------------|----------------------------------------|
| Camera        | 3.0MP with A+ grade 6G lens            |
| Viewing angle | 120° Wide-angle                        |
| Resolution    | Real HD 720P 1080x720, 1080P 1920x1080 |
| Memory card   | 4GB-32GB                               |



















PART NO: DC-2.5

### **FREE POS DISPLAY STAND**

In support of stock order we will provide a counter top display stand FOC with dummy units.

For more details please contact us.





#### THIRD BRAKE LIGHT CAMERAS



#### **Fiat Ducato Brake Light Camera**

- 120° Wide angle
- · 6x IR LED for night time viewi