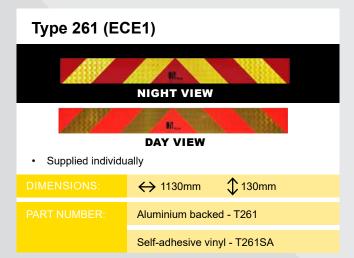

.

The range includes ECE70, ECE70/1 and BS AU152 approved boards which are all made in the UK.

As all boards are custom printed we offer the facility to include customer logos FOR FREE.

We also supply ADR and hazchem markers and panels, abnormal load markers and a wide range of specialist warning markers and signage.

We welcome any customer enquiries for special items and can also supply products for the Irish and continental markets.

In addition to marker boards we also have ECE-104 conspicuity tape available in red, amber and white from manufacturers such as 3M and Avery.

VIEW THE FULL RANGE OF BOARDS AND MARKERS ONLINE AND ORDER THROUGH YOUR CUSTOMER PORTAL ON FPLUK.COM



SCAN THE CODE TO GO DIRECTLY TO THE BOARDS & MARKERS PAGE OF FPLUK.COM

#### **ECE-70 AMENDMENT 1 MARKERS**















All Marker Boards are available in Magnetic Versions

See your Customer Portal or contact us for further information

#### **BS AU152 MARKER BOARDS**















#### **IRISH MARKER BOARDS**

## Designed specifically for use within the Republic of Ireland for all articulated and fixed bed lorries and trailers













#### **ABNORMAL LOAD MARKERS**



#### Front/Rear **Projection Marker**

- Supplied individually
- Available as flexible or rigid marker

← 610mm

**1**610mm

Aluminium backed - TR1C Flexible marker - TR1F Magnetic - TR1MAG

#### **Slow Moving Triangle**

Supplied individually

→ 365mm

**365mm** 

Aluminium backed - TR4

Self-adhesive vinyl - TR4SA

#### WIDE LOAD

#### Wide Load Sign

- Supplied individually
- Flexible sign with mounting eyelets
- Non-r