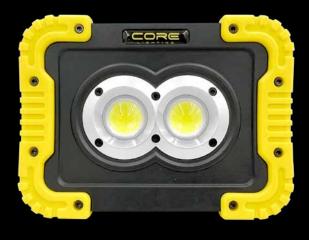

, Low & SOS modes
Optional 'Motion Sensor' control

Supplied individually or as 12pcs CDU Pack Part No: CLH200 Part No: CLH200/CDU



### CLH320 Rechargeable Focusing Torch

320 Lumens
60 Metre maximum range
9 Hours battery run-time
Inbuilt 'Li-ion' rechargeable battery
USB/mini USB charger lead (supplied)
High, Low & Flashing (white) modes
Solid & Flashing (red) modes
Illuminated 'Battery Life' indicator
Optional 'Motion Sensor' control

Supplied individually or as 12pcs CDU Pack Part No: CLH320 Part No: CLH320/CDU



### CLW800 Wide Area LED Work-Lamp

800 Lumens 5 Hours battery run-time High (100%) & Low (50%) modes 180 degree adjustable handle for hanging-up or free standing 4 x AA Batteries (not supplied)

Supplied individually or as 4pcs CDU Pack Part No: CLW800 Part No: CLW800/CDU



### CLW1150 Rechargeable Wide Area LED Work-Lamp

1150 Lumens
5 Hours battery run-time
Inbuilt 'Li-ion' rechargeable battery
High (100%) & Low (50%) modes
180 degree adjustable handle
Includes 'Battery Life' indicator display
'Power Out' port
Supplied individually or as 4pcs CDU Pack

Part No: CLW1150

Part No: CLW1150/CDU

#### INTRODUCTION TO LIGHTING









### LED ECE-R10 Amber Beacon 60 SMD, 12V-24V

AMBER AVAILABLE AS STANDARD, BLUE, RED & GREEN AVAILABLE AS OPTIONS.



| PART NUMBER | MOUNTING   |
|-------------|------------|
| BE.A4.DV    | 1 Bolt     |
| BE.A5.DV    | 3 Bolt     |
| BE.A6.DV    | Magnetic   |
| BE.A7.DV    | Flexi Pole |



#### **LED Mini Lightbar - Clear**

- Bolt on or magnetic fixing
- Clear Lens
- 48 LEDS
- 18 Flash Patterns
- 12V-24V



| DIMENSION:  | 2