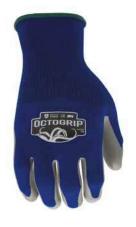

#### OCTOGRIP™ LATEX

Crafted with proprietary latex coating over a 13-gauge seamless knit liner, our OG351 is the perfect storm of comfort and grip, ideal for a wide range of applications.

#### **KEY BENEFITS**

- + High flexibility and dexterity + Lightweight, flexible glove
- + Secure, tactile grip
- + Dark color helps hide grime