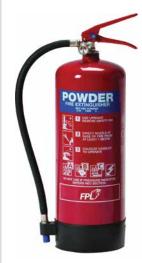

#### **3KG Dry Powder Extinguisher**

- 3KG ABC dry powder fire extinguisher
- Complies with ADR requirements

PART NUMBER:

FE2KGH

PART NUMBER:

FE3KGDP

FE2KGDP

#### **6KG Dry Powder Extinguisher**

- 6KG ABC dry powder fire extinguisher
- Complies with ADR requirements

#### 9KG Dry Powder **Extinguisher**

- 9KG ABC dry powder fire extinguisher
- Complies with ADR requirements

PART NUMBER:

FE6KGDP

PART NUMBER:

FE9KGDP