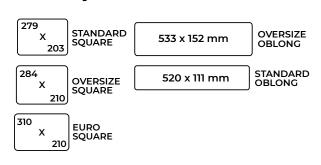

#### **Dry Reflective - Yellow**

| DESCRIPTION                                              | PART NO     |
|----------------------------------------------------------|-------------|
| 11 x 8" - YELLOW - 279x203mm (standard square)           | BD279203Y   |
| 11 x 8" - YELLOW & LOGO -<br>279x203mm (standard square) | BD279203YSP |
| 11.25 x 8.25" - YELLOW<br>284x210mm (oversize square)    | BD285210Y   |
| 20.5 x 4.375" - YELLOW -<br>520x111mm (standard oblong)  | BD520111Y   |
| 21 x 6" - 533x152mm<br>(oversize oblong)                 | BD533152Y   |

#### **OKI Substrate**

| DESCRIPTION                                          | PART NO    |
|------------------------------------------------------|------------|
| 11 x 8" - WHITE - 279x203mm (standard square)        | OKI279203W |
| 11 x 8" - YELLOW - 279x203mm (standard square)       | OKI279203Y |
| 20.5 x 4.375" - WHITE - 520x111mm (standard oblong)  | OKI520111W |
| 20.5 x 4.375" - YELLOW - 520x111mm (standard oblong) | OKI520111Y |

#### **Dry Reflective - White**

| DESCRIPTION                                         | PART NO   |
|-----------------------------------------------------|-----------|
| 11 x 8" - WHITE - 279x203mm (standard square)       | BD279203W |
| 11.25 x 8.25" - WHITE - 284x210mm (oversize square) | BD285210W |
| 20.5 x 4.375" - WHITE - 520x111mm (standard oblong) | BD520111W |

#### **OKI Laser Film**

| DESCRIPTION                 | PART NO       |
|-----------------------------|---------------|
| 11 x 8" PACK OF 10          | OKI279203FILM |
| 279x203mm (standard square) |               |
| 20.5 x 4.375" PACK OF 10    | OKI520111FILM |
| 520x111mm (standard oblong) |               |

#### **Wet Acrylic**

| DESCRIPTION                                 | PART NO  |
|---------------------------------------------|----------|
| 11 x 8" - 279x203mm (standard square)       | BA279203 |
| 11.25 x 8.25" - 284x210mm (oversize square) | BA284210 |
| 12.25 x 8.25" - 310x210mm (euro square)     | BA310210 |
| 20.5 x 4.375" - 520x111mm (standard oblong) | BA520111 |
| 21 x 6" - 533x152mm (oversize oblong)       | BA533152 |