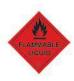

### Flammable Liquid Class 3

- Hazchem warning sign
- 100x100 for product identification only

With frame holder - HZBFULH

Without frame holder - HZBFUL

Other warnings available