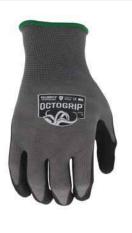

#### OCTOGRIP™ LATEX

Providing outstanding performance in the most demanding conditions, OG200 combines our proprietary latex palm coating with a 15 gauge seamless knit that provides a dexterous, flexible lightweight glove.

#### **KEY BENEFITS**

- Lightweight, flexible glove
- + High flexibility and dexterity
- + Resistant to snags
- + Dark colour helps hide grime

**OG200** 