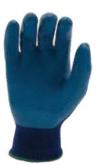

#### **WATERPROOF LATEX**

15 Gauge polyester liner is lightweight and flexible. Double-dipped latex coating is fully waterproof. Secure knit wrist provides snug fit and resists debris from entering the glove. Preferred glove for use in wet applications.

#### **KEY BENEFITS**

- + Excellent wet and dry grip
- + Double dipped latex
- + Snug fit
- + Textured palm and thumb

**WP700** 